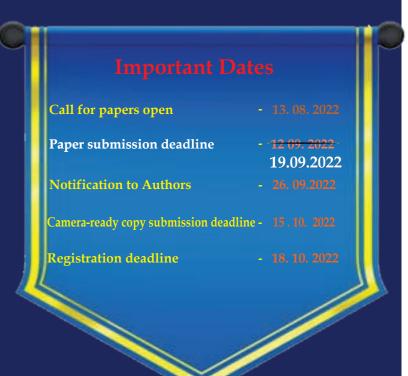

175774

**Date of Conference** 1<sup>st</sup> and 2<sup>nd</sup> Nov 2022



Mr. V.P. Sivanathan **Retired Professor in Economics Department of Economics Faculty of Arts University of Jaffna** 

### **SUB TRACKS**

- **\*** Humanities
- ★ Social Sciences
- **\*** Aesthetic Studies
- **\*** Agriculture
- **\*** Commerce
- \* Management
- ★ Healthcare Sciences
- Linguistic Studies
- **\*** Religious Studies
- ★ Science And Technology

### THE ORDER OF RESEARCH PAPER

Title Author's Name And Email Abstract Introduction Methodology Discussion Conclusion **Bibliography** 

#### **REGISTRATION FEES**

**EUSL** Participation **National Participation International Participation**  LKR 2500.00 LKR 4000.00 US 100 \$

**Tamil And English Papers** Only

Send Your Full Paper to 😋 arsfac2022@esn.ac.lk



#### FORMAT FOR THE RESEARCH PAPER

| Font Type - | Tamil - Baamini                  |
|-------------|----------------------------------|
|             | <b>English - Times New Roman</b> |

Font Size - Topic 14 Bold Sub Topic 12 Bold Abstract 11 Italic **Body Text 12 Normal** Line Spacing 1.5

**Reference - Harward Style 2016** 

Abstract - 250 Word Including 5 Keywords

Full Paper - 2500- 3000 Words

Paper Size - A4

Faculty of Arts and Culture, Eastern University Sri Lanka, Vanthaarumoolai Chenkalady.